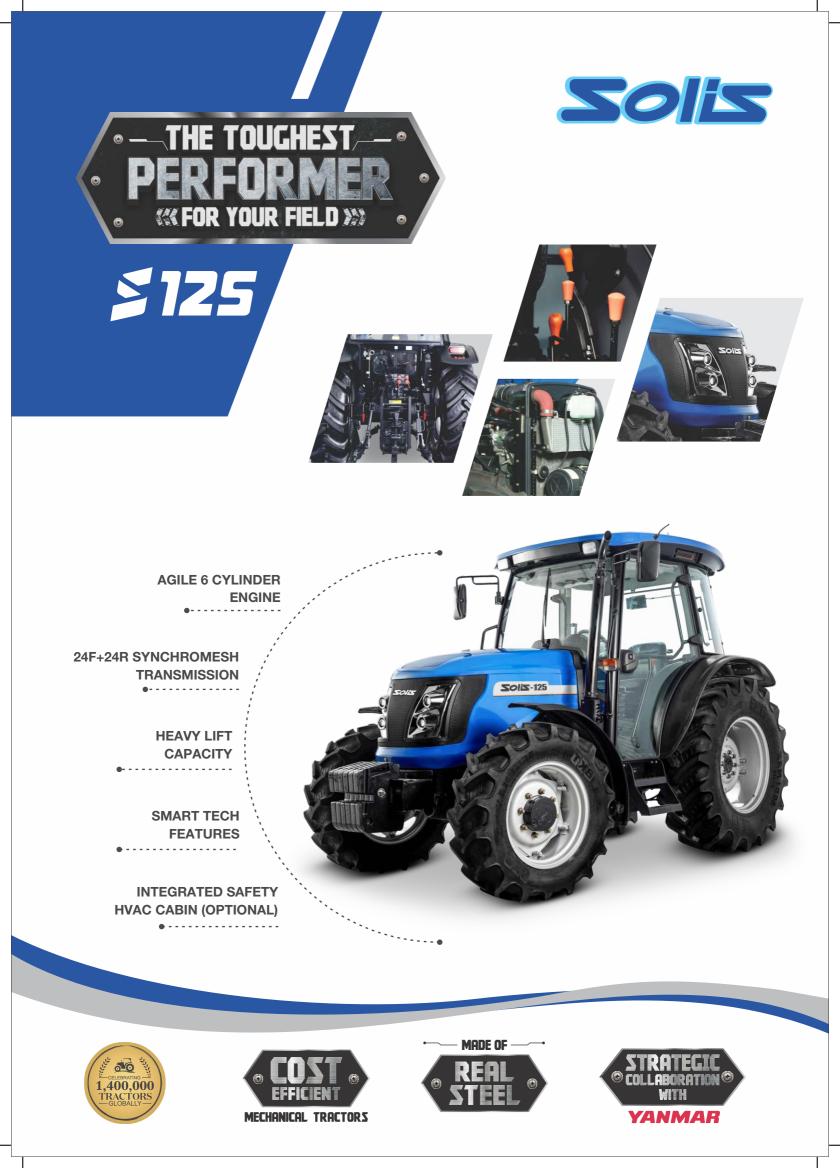

## - THE TOUGHEST --- PERFORMER « FOR YOUR FIELD »» •

**FEATURES** \$125 HP Category 125 Hp Category No. of Cylinders 6 Displacement cc 6.127 L Aspiration Turbocharged with Intercooler Bore/Stroke (mm) 105 x 118 Rated RPM 2200 Air Cleaner Three stage dry type Max Torque 475 TRANSMISSION H 4WD Drive Clutch Double Clutch Gearbox 24+24 Transmission Synchromesh Gear Box 4WD Engangement Electrical Switch Operated SPEED (FORWARD) Min Speed (km/h) 0.67 Kmph Max Speed (km/h) 40 Kmph Driver Seat Mechanical Supension BRAKES 🔞 Brakes Wet Disk Brakes Type of Actuation Hydraulic Actuated Hand Brake Mechanical, Hand operated Trailer Brakes HTB (Standard) DIFFERENTIAL LOCK Differential Lock Electrical Switch Operated рто 🥠 PTO (RPM) 540/540E 540/1000(optional) PTO (Actuation) Mechanical Operated Lever STEERING Power Steering ELECTRICAL (\*) Battery 12V. 110Ah 12V, 90A Alternator Seven Pin Trailer Socket Yes HYDRAULICS O Position & Draft Control Electronic Lift (EHR) 3 Point Linkage CAT-II Lifting Capacity 4500 Kg 3DA, 2 SA convertible with 1 Detent Auxillary Hydraulic Circuit

| FEATURES                        | \$125                                        |
|---------------------------------|----------------------------------------------|
| SAFETY SWITCH                   |                                              |
| Neutral Safety Switch           | Standard                                     |
| P.T.O Safety Switch             | Standard                                     |
| Clutch Safety Switch            | Standard                                     |
| CAPACITY (LTRS)(+/-5%) APPROX 🖪 |                                              |
| Fuel Tank (Ltr)                 | 150                                          |
| TURNING RADIUS IN (m)           |                                              |
| Without Brakes & With Brakes    | 6.2 (w/o brakes)                             |
| TYRE                            |                                              |
| Tyres                           | Front: 380/85R24<br>Rear: 460/85R34          |
| DIMENSION & WEIGHT (+/-5%) 🐻    |                                              |
| Gross Weight (kg)               | 4665                                         |
| Wheel Base (mm)                 | 2645                                         |
| Total Length (mm)               | 4660                                         |
| Total Width (mm)                | 2260                                         |
| Height (mm)                     | 2660                                         |
| Ground Clearance (mm) min       | 488                                          |
| Front Track (mm)                | 1760                                         |
| Rear Track (mm)                 | 1724                                         |
| OTHERS 💬                        |                                              |
| Fuel Indicator Gauge            | Standard                                     |
| Registration Plate with Light   | Standard                                     |
| Front Toe Hook                  | Standard                                     |
| Front & Rear Weights            | Front-31Kg*8+72Kg Base weight<br>Rear-40*2Kg |
| Drawbar                         | Yes, Ladder Hitch                            |
| ROPS                            | Standard                                     |
| Canopy                          | Standard                                     |
| Cabin                           | Optional                                     |
| OPTIONAL FEATURES               |                                              |
| Front Mudgaurd                  | Standard                                     |
| Weight optional                 | Front- 31Kg*10                               |